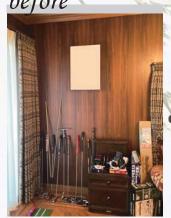

# 収納が多い空間にリフォーム

ご主人様の生活の拠点を2階から1階へ移す為のリフォームを行いました。

担当:中田徹

before

リビングには収納が少なく、不便 でした。改修後は本や小物の収納 量が格段に増え、TV ボードには キャスターを付けて、ちょっとした 移動が可能になりました。

before

以前は応接間として使っていたので 洋服の収納がほとんどありませんで した。収納量たっぷりのクローゼット を作りました。