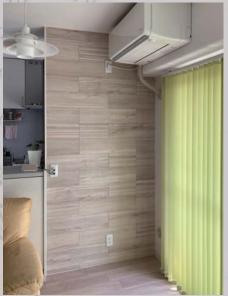

便器の両サイドに収納スペースを 設けました。

LD アクセントタイル

単調な壁面にエコカラットで アクセントをつけました。

玄関アクセントタイル

奥様こだわりのエコカラット! 天井埋め込み型のスポットライトで 陰影が出てとても綺麗です。

リビング タテ型ブラインド

室内の明るさの調整ができて、操作 も簡単です。

洋室内窓とタテ型ブラインド

内窓設置で断熱・結露のお悩みも 解消!日差しはタテ型ブランドで、 適度に調整可能。

|    | The same  | 144   |                                           |
|----|-----------|-------|-------------------------------------------|
| 1  | リフォーム商品   | メーカー  | 商品詳細                                      |
|    | システムバス    | LIXIL | リノビオVシリーズ 1216サイズ                         |
|    | 便器        | LIXIL | リフォレI型 便器色:ピュアホワイト 扉色:クリエペール              |
| V. | 壁アクセントタイル |       | エコカラット 玄関:パークマスクⅡパールホワイト LD:ビンテージオークアイボリー |
| 1  | フローリング    | LIXIL | ラシッサDフロア直張り防音床 色:クルミF                     |
| 4  | 内窓        | YKK   | プラマードU ペアガラス 色:木目クリア                      |
|    | タテ型ブラインド  | TOSO  | バーチカルブラインド リビング色:アップルグリーン 洋室色:ピンクベージュ     |