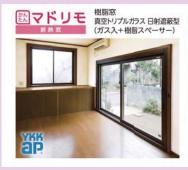

# 外窓交換

既設の窓を取り外し窓枠の上から 新たな窓枠を覆い被せて取り付け る「カバー工法」と、外壁の窓廻 りをカットして既設の窓枠ごと取 り外し、交換する「はつり工法」 に分かれます。

壁を壊さず設置でき費用と工期が 抑えられるため、近年ではカバー 工法での交換が多くなっています。 ガラスの性能を上げることで断熱 性能も上がります。内窓に比べ、 窓の開閉が少なく済む点も特徴です。

## ガラス交換

断熱効果のあるガラスを、今お使いの 一枚ガラス用サッシに入れることので きるリフォーム用複層ガラスです。 内窓設置や外窓交換ができない箇所で 断熱性能を高めたい場合などにお勧め です。遮熱・結露対策にも効果的です。