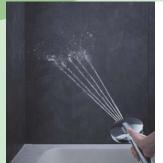

### ビームシャワー

シャワーにビームのような パワフルな水流をプラス。 入浴のついでに、さっと 気になる汚れを流せます。

からだ洗いには、しっかり 流せる**ノーマルモード** と たっぷり浴びられる **ワイドモード** を搭載。