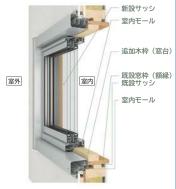

### 窓断熱で 一番のオススメ

既存のサッシの室内側に内窓を 設置します。工事が簡易で一室 の窓全てに設置することで部屋 の断熱性能を高めることができ ます。断熱効果の他に結露軽減 ・遮音などにも効果的です。 部屋が暖かく、静かになったと のお声を多くいただいております。

これらのリフォームを 対象とした補助金制度 もあります。この機会に 是非、ご検討ください!

上田 周作 二級建築士

# 外窓交換

既設の窓を取り外し窓枠の上から 新たな窓枠を覆い被せて取り付け る「カバー工法」と、外壁の窓廻 りをカットして既設の窓枠ごと取 り外し、交換する「はつり工法」 に分かれます。

壁を壊さず設置でき費用と工期が 抑えられるため、近年ではカバー 工法での交換が多くなっています。 ガラスの性能を上げることで断熱 性能も上がります。内窓に比べ、 窓の開閉が少なく済む点も特徴です。

## LIXIL リプラス

新しい窓とモールと取り付けるだけ で簡単かつスピーディに施工完了。