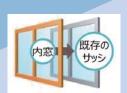

## 内窓設置

### 窓断熱で 一番のオススメ

既存のサッシの室内側に内窓を 設置します。工事が簡易で一室 の窓全てに設置することで部屋 の断熱性能を高めることができ ます。断熱効果の他に結露軽減 ・遮音などにも効果的です。 部屋が暖かく、静かになったと のお声を多くいただいております。

これらのリフォームを 対象とした補助金制度 もあります。この機会に 是非、ご検討ください!

上田 周作 二級建築士