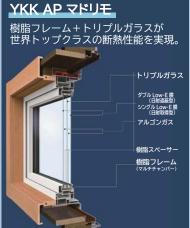

## ガラス交換

断熱効果のあるガラスを、今お使いの 一枚ガラス用サッシに入れることので きるリフォーム用複層ガラスです。 内窓設置や外窓交換ができない箇所で 断熱性能を高めたい場合などにお勧め です。遮熱・結露対策にも効果的です。

## ▼ ガラス選択 \*Low-E複層ガラスには高断熱タイプもございます。

AGC ペヤプラス 断熱性を高めるアルゴンガス Low-E 膜 室内側ガラス ・エー (アルゴンガス入り)

※イラスト・画像は住宅省エネ 2023 キャンペーン事務局HP、 LIXIL・YKKAP カタログより引用

詳しくは 浪速リモデリング㈱ 206-6855-8571 まで!