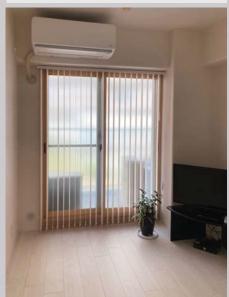

便器の両サイドに収納スペースを 設けました。

LD アクセントタイル

単調な壁面にエコカラットで アクセントをつけました。

玄関アクセントタイル

奥様こだわりのエコカラット! 天井埋め込み型のスポットライトで 陰影が出てとても綺麗です。

リビング タテ型ブラインド

室内の明るさの調整ができて、操作 も簡単です。

洋室内窓とタテ型ブラインド

内窓設置で断熱・結露のお悩みも 解消!日差しはタテ型ブランドで、 適度に調整可能。

|    | The same  | 144   |                                           |
|----|-----------|-------|-------------------------------------------|
| 1  | リフォーム商品   | メーカー  | 商品詳細                                      |
|    | システムバス    | LIXIL | リノビオVシリーズ 1216サイズ                         |
|    | 便器        | LIXIL | リフォレI型 便器色:ピュアホワイト 扉色:クリエペール              |
| V. | 壁アクセントタイル |       | エコカラット 玄関:パークマスクⅡパールホワイト LD:ビンテージオークアイボリー |
| 1  | フローリング    | LIXIL | ラシッサDフロア直張り防音床 色:クルミF                     |
| 4  | 内窓        | YKK   | プラマードU ペアガラス 色:木目クリア                      |
|    | タテ型ブラインド  | TOSO  | バーチカルブラインド リビング色:アップルグリーン 洋室色:ピンクベージュ     |