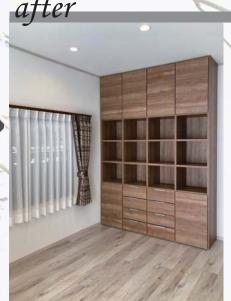

# 収納が多い空間にリフォーム

ご主人様の生活の拠点を2階から1階へ移す為のリフォームを行いました。

担当:中田徹

before

リビングには収納が少なく、不便 でした。改修後は本や小物の収納 量が格段に増え、TV ボードには キャスターを付けて、ちょっとした 移動が可能になりました。

before

以前は応接間として使っていたので 洋服の収納がほとんどありませんで した。収納量たっぷりのクローゼット を作りました。

こちらを使用しました!

方立と棚板で囲まれたオープン部や、 ユニットやパーツを選んでスッキリ見せる 収納など、サイズオーダーで今の間取り にすっきり納めることが可能です。 色柄ラインアップも豊富で、シンプルから モダンまで、お好みのテイストがお選びいただけます。

キュビオス(本棚)

キュビオス(TV ボード)

クローゼット扉とフローリング

床暖房/床下からの冷気をシャットアウト

※イラストは Panasonic 画像提供サイトより引用

| リフォーム商品 | メーカー        | 商品詳細                               |
|---------|-------------|------------------------------------|
| システム家具  | Danasonis   | キュビオス 本棚:W1,745、H2,484、D460 色:チェリー |
| ノヘノム豕共  | Pariasoriic | TVボード:W1,319、H404、D460 色:チェリー      |
| クローゼット扉 | Panasonic   | ベリティス 3枚連動引戸 色:チェリー                |
| フローリング  | Panasonic   | アーキスペックフローリングS 色:ホワイトオーク           |
| 床暖房     | アルシステム      | プリマベーラ・ネオ                          |