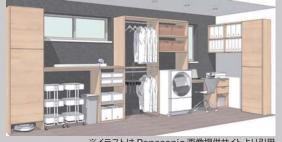

# 収納が多い空間にリフォーム

ご主人様の生活の拠点を2階から1階へ移す為のリフォームを行いました。

担当:中田徹

before

リビングには収納が少なく、不便 でした。改修後は本や小物の収納 量が格段に増え、TV ボードには キャスターを付けて、ちょっとした 移動が可能になりました。

before

以前は応接間として使っていたので 洋服の収納がほとんどありませんで した。収納量たっぷりのクローゼット を作りました。

こちらを使用しました!

方立と棚板で囲まれたオープン部や、 ユニットやパーツを選んでスッキリ見せる 収納など、サイズオーダーで今の間取り にすっきり納めることが可能です。 色柄ラインアップも豊富で、シンプルから モダンまで、お好みのテイストがお選びいただけます。

キュビオス(本棚)

キュビオス(TV ボード)

クローゼット扉とフローリング

床暖房/床下からの冷気をシャットアウト

※イラストは Panasonic 画像提供サイトより引用

| リフォーム商品 | メーカー        | 商品詳細                               |
|---------|-------------|------------------------------------|
| システム家具  | Danasonis   | キュビオス 本棚:W1,745、H2,484、D460 色:チェリー |
| ノヘノム豕共  | Pariasoriic | TVボード:W1,319、H404、D460 色:チェリー      |
| クローゼット扉 | Panasonic   | ベリティス 3枚連動引戸 色:チェリー                |
| フローリング  | Panasonic   | アーキスペックフローリングS 色:ホワイトオーク           |
| 床暖房     | アルシステム      | プリマベーラ・ネオ                          |