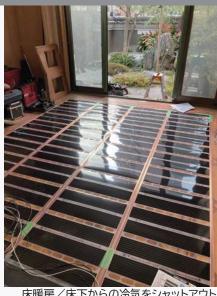

こちらを使用しました!

方立と棚板で囲まれたオープン部や、 ユニットやパーツを選んでスッキリ見せる 収納など、サイズオーダーで今の間取り にすっきり納めることが可能です。 色柄ラインアップも豊富で、シンプルから モダンまで、お好みのテイストがお選びいただけます。

キュビオス(本棚)

キュビオス(TV ボード)

クローゼット扉とフローリング

床暖房/床下からの冷気をシャットアウト

※イラストは Panasonic 画像提供サイトより引用

| リフォーム商品 | メーカー        | 商品詳細                               |
|---------|-------------|------------------------------------|
| システム家具  | Danasonis   | キュビオス 本棚:W1,745、H2,484、D460 色:チェリー |
| ノヘノム豕共  | Pariasoriic | TVボード:W1,319、H404、D460 色:チェリー      |
| クローゼット扉 | Panasonic   | ベリティス 3枚連動引戸 色:チェリー                |
| フローリング  | Panasonic   | アーキスペックフローリングS 色:ホワイトオーク           |
| 床暖房     | アルシステム      | プリマベーラ・ネオ                          |