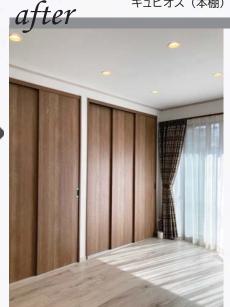

# 収納が多い空間にリフォーム

ご主人様の生活の拠点を2階から1階へ移す為のリフォームを行いました。

担当:中田徹

before

リビングには収納が少なく、不便 でした。改修後は本や小物の収納 量が格段に増え、TV ボードには キャスターを付けて、ちょっとした 移動が可能になりました。

before

以前は応接間として使っていたので 洋服の収納がほとんどありませんで した。収納量たっぷりのクローゼット を作りました。

こちらを使用しました!

方立と棚板で囲まれたオープン部や、 ユニットやパーツを選んでスッキリ見せる 収納など、サイズオーダーで今の間取り にすっきり納めることが可能です。 色柄ラインアップも豊富で、シンプルから モダンまで、お好みのテイストがお選びいただけます。

キュビオス(本棚)

キュビオス(TV ボード)

クローゼット扉とフローリング

床暖房/床下からの冷気をシャットアウト

※イラストは Panasonic 画像提供サイトより引用