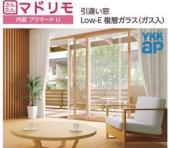

### 窓断熱で 一番のオススメ

既存のサッシの室内側に内窓を 設置します。工事が簡易で一室 の窓全てに設置することで部屋 の断熱性能を高めることができ ます。断熱効果の他に結露軽減 ・遮音などにも効果的です。 部屋が暖かく、静かになったと のお声を多くいただいております。

これらのリフォームを 対象とした補助金制度 もあります。この機会に 是非、ご検討ください!

上田 周作 二級建築士

## LIXIL リプラス

新しい窓とモールと取り付けるだけ で簡単かつスピーディに施工完了。