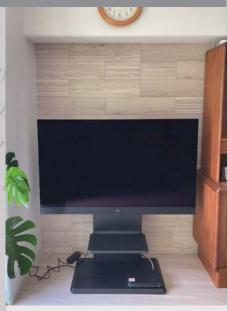

便器の両サイドに収納スペースを 設けました。

LD アクセントタイル

単調な壁面にエコカラットで アクセントをつけました。

玄関アクセントタイル

奥様こだわりのエコカラット! 天井埋め込み型のスポットライトで 陰影が出てとても綺麗です。

リビング タテ型ブラインド

室内の明るさの調整ができて、操作 も簡単です。

洋室内窓とタテ型ブラインド

内窓設置で断熱・結露のお悩みも 解消!日差しはタテ型ブランドで、 適度に調整可能。

|    | The same  | 144   |                                           |
|----|-----------|-------|-------------------------------------------|
| 1  | リフォーム商品   | メーカー  | 商品詳細                                      |
|    | システムバス    | LIXIL | リノビオVシリーズ 1216サイズ                         |
|    | 便器        | LIXIL | リフォレI型 便器色:ピュアホワイト 扉色:クリエペール              |
| V. | 壁アクセントタイル |       | エコカラット 玄関:パークマスクⅡパールホワイト LD:ビンテージオークアイボリー |
| 1  | フローリング    | LIXIL | ラシッサDフロア直張り防音床 色:クルミF                     |
| 4  | 内窓        | YKK   | プラマードU ペアガラス 色:木目クリア                      |
|    | タテ型ブラインド  | TOSO  | バーチカルブラインド リビング色:アップルグリーン 洋室色:ピンクベージュ     |