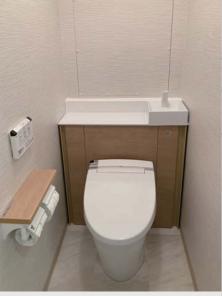

便器の両サイドに収納スペースを 設けました。

LD アクセントタイル

単調な壁面にエコカラットで アクセントをつけました。

玄関アクセントタイル

奥様こだわりのエコカラット! 天井埋め込み型のスポットライトで 陰影が出てとても綺麗です。

リビング タテ型ブラインド

室内の明るさの調整ができて、操作 も簡単です。

洋室内窓とタテ型ブラインド