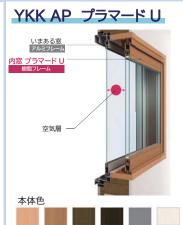

### 窓断熱で 一番のオススメ

既存のサッシの室内側に内窓を 設置します。工事が簡易で一室 の窓全てに設置することで部屋 の断熱性能を高めることができ ます。断熱効果の他に結露軽減 ・遮音などにも効果的です。 部屋が暖かく、静かになったと のお声を多くいただいております。

これらのリフォームを 対象とした補助金制度 もあります。この機会に 是非、ご検討ください!

上田 周作 二級建築士

内窓設置で断熱・結露のお悩みも 解消!日差しはタテ型ブランドで、 適度に調整可能。

|    | The same  | 144   |                                           |
|----|-----------|-------|-------------------------------------------|
| 1  | リフォーム商品   | メーカー  | 商品詳細                                      |
|    | システムバス    | LIXIL | リノビオVシリーズ 1216サイズ                         |
|    | 便器        | LIXIL | リフォレI型 便器色:ピュアホワイト 扉色:クリエペール              |
| V. | 壁アクセントタイル |       | エコカラット 玄関:パークマスクⅡパールホワイト LD:ビンテージオークアイボリー |
| 1  | フローリング    | LIXIL | ラシッサDフロア直張り防音床 色:クルミF                     |
| 4  | 内窓        | YKK   | プラマードU ペアガラス 色:木目クリア                      |
|    | タテ型ブラインド  | TOSO  | バーチカルブラインド リビング色:アップルグリーン 洋室色:ピンクベージュ     |