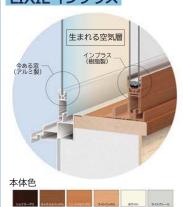

### LIXIL インプラス

# 外窓交換

既設の窓を取り外し窓枠の上から 新たな窓枠を覆い被せて取り付け る「カバー工法」と、外壁の窓廻 りをカットして既設の窓枠ごと取 り外し、交換する「はつり工法」 に分かれます。

壁を壊さず設置でき費用と工期が 抑えられるため、近年ではカバー 工法での交換が多くなっています。 ガラスの性能を上げることで断熱 性能も上がります。内窓に比べ、 窓の開閉が少なく済む点も特徴です。